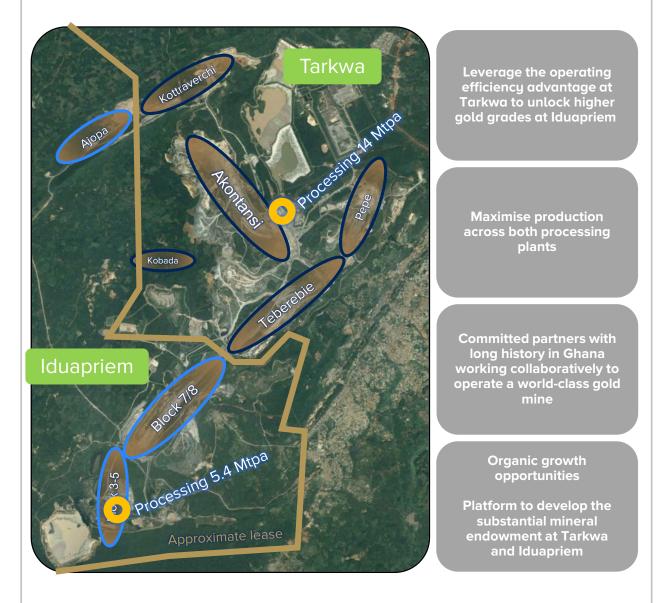

## COMBINATION PUTS TOGETHER TWO PARTS OF THE SAME WORLD-CLASS ORE BODY

The ability to optimise mining and infrastructure across the combined operation results in significant flexibility in mine planning and a scale of operation